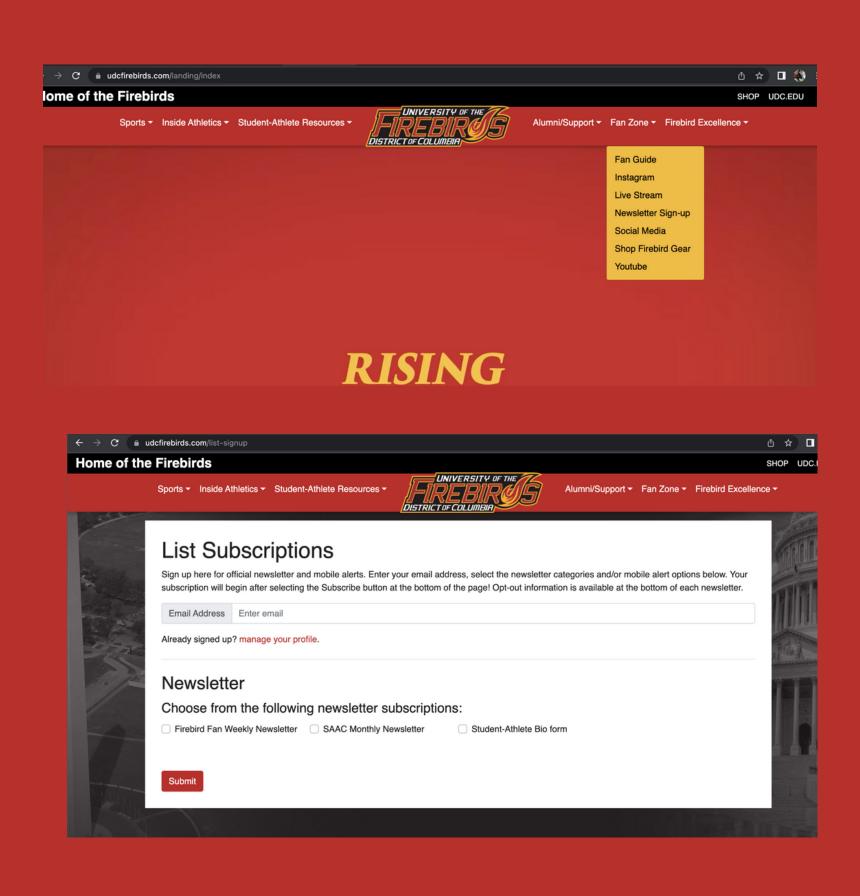

# NEWSLETTER SIGN UPS

TO STAY UP TO DATE WITH EACH SPORT, YOU CAN SIGN UP FOR THEIR WEEKLY NEWSLETTER (THE LINK TO SIGN UP CAN BE FOUND UNDER "FAN ZONE" ON OUR WEBSITE).THESE NEWSLETTER'S WILL GO OUT ON A WEEKLY BASIS WHEN THE SPORT OF CHOICE IS IN SEASON. SIMPLY CLICK ON THE SPORT/S THAT YOU WOULD LIKE TO RECEIVE UPDATES FOR AND TYPE IN YOUR E-MAIL AND PRESS SUBMIT.