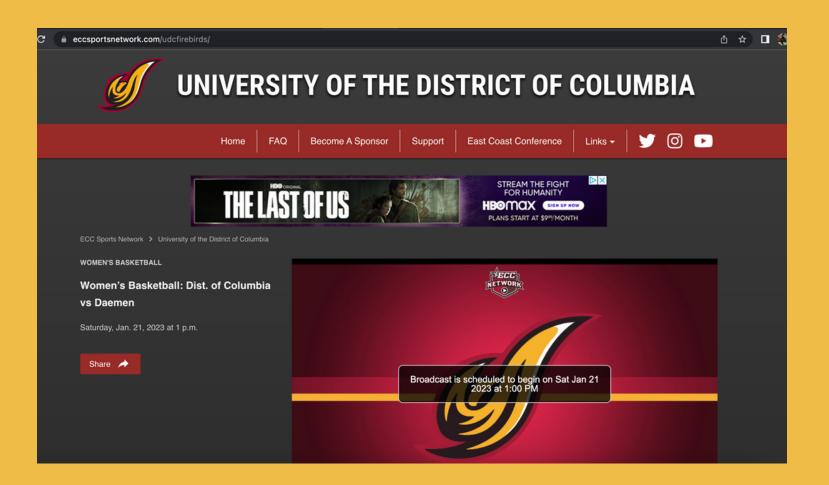

ALL HOME AND CONFERENCE GAMES WILL BE LIVE STREAMED THROUGH THE ECC SPORTS NETWORK. THE FIREBIRD CHANNEL LINK IS; ECCSPORTSNETWORK.COM/UDCFIREBIRDS. THIS LINK CAN BE FOUND UNDER "FAN ZONE"

MOST IF NOT ALL NON CONFERENCE AWAY GAMES WILL ALSO BE LIVE STREAMED THROUGH THE HOST SCHOOLS CONFERENCE NETWORK. THESE LINKS CAN BE FOUND ON OUR WEBSITE BY GOING TO THE RESPECTIVE SPORT'S SCHEDULE.